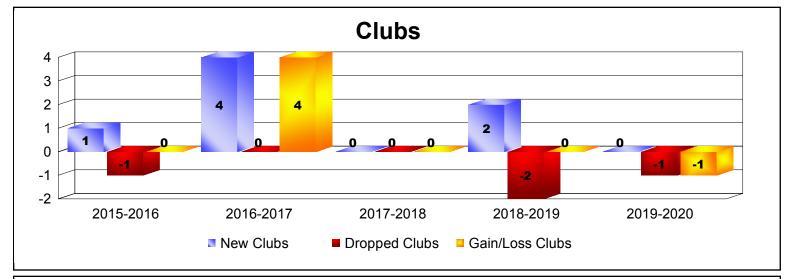

District 32 S

As of December 2019 Cumulative

| Year      | New<br>Clubs | Dropped<br>Clubs | Gain/<br>Loss<br>Clubs | New<br>Members | Charter<br>Members | Reinstate<br>Members | Transfer<br>Members | Total<br>Member<br>Added | Total<br>Members<br>Dropped | Gain/<br>Loss<br>Members |
|-----------|--------------|------------------|------------------------|----------------|--------------------|----------------------|---------------------|--------------------------|-----------------------------|--------------------------|
| 2015-2016 | 1            | -1               | 0                      | 172            | 22                 | 2                    | 14                  | 210                      | -238                        | -28                      |
| 2016-2017 | 4            | 0                | 4                      | 239            | 107                | 7                    | 12                  | 365                      | -283                        | 82                       |
| 2017-2018 | 0            | 0                | 0                      | 215            | 1                  | 5                    | 19                  | 240                      | -317                        | -77                      |
| 2018-2019 | 2            | -2               | 0                      | 154            | 69                 | 8                    | 13                  | 244                      | -266                        | -22                      |
| 2019-2020 | 0            | -1               | -1                     | 68             | 1                  | 3                    | 3                   | 75                       | -164                        | -89                      |
| Average   | 1            | -1               | 1                      | 170            | 40                 | 5                    | 12                  | 227                      | -254                        | -27                      |