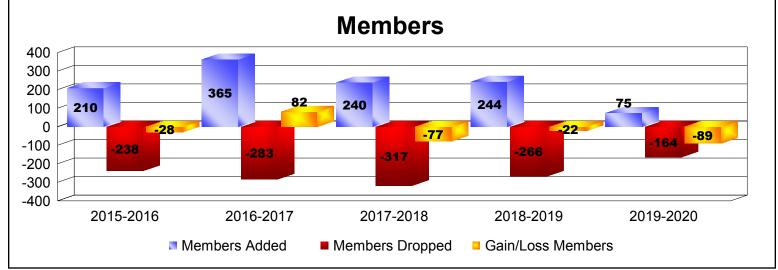

District 32 S

As of December 2019 Cumulative

| Year      | New<br>Clubs | Dropped<br>Clubs | Gain/<br>Loss<br>Clubs | New<br>Members | Charter<br>Members | Reinstate<br>Members | Transfer<br>Members | Total<br>Member<br>Added | Total<br>Members<br>Dropped | Gain/<br>Loss<br>Members |
|-----------|--------------|------------------|------------------------|----------------|--------------------|----------------------|---------------------|--------------------------|-----------------------------|--------------------------|
| 2015-2016 | 1            | -1               | 0                      | 172            | 22                 | 2                    | 14                  | 210                      | -238                        | -28                      |
| 2016-2017 | 4            | 0                | 4                      | 239            | 107                | 7                    | 12                  | 365                      | -283                        | 82                       |
| 2017-2018 | 0            | 0                | 0                      | 215            | 1                  | 5                    | 19                  | 240                      | -317                        | -77                      |
| 2018-2019 | 2            | -2               | 0                      | 154            | 69                 | 8                    | 13                  | 244                      | -266                        | -22                      |
| 2019-2020 | 0            | -1               | -1                     | 68             | 1                  | 3                    | 3                   | 75                       | -164                        | -89                      |
| Average   | 1            | -1               | 1                      | 170            | 40                 | 5                    | 12                  | 227                      | -254                        | -27                      |